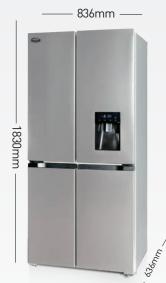

\* New rescaled energy label (ranging from A to G only) introduced March 1st 2021

Dark Inox

Stainless Steel

Our Classic Waterford Appliance American Refrigeration takes food storage to an new level. This model features 2 doors on top including water dispenser for frost free refrigeration and 2 doors on bottom for freezing. The freezer section has 4 drawers and 2 shelves for all your freezing needs. This model is available in Stainless Steel and Dark Inox and works with both classic and contemporary kitchens.

## Features

- Available in Stainless Steel or Dark Inox
- Energy Class: A+ / E\*
- Frost-free system
- LED Lighting in Fridge & Freezer
- Electronic temperature controller
- Water Dispenser in door
- 2 Vegetable crisper drawers
- 1 Vegetable crisper cover
- 2 Glass shelves
- Freezer compartment: 4-star rating
- Freezer shelf: 2 shelves and 4 drawers
- \* New rescaled energy label (ranging from A to G only) introduced March 1st 2021