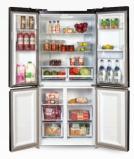

\* New rescaled energy label (ranging from A to G only) introduced March 1st 2021

Dark Inox

Stainless Steel

Our Classic Waterford Appliance American Refrigeration takes food storage to an new level. This model features 2 doors on top including water dispenser for frost free refrigeration and 2 doors on bottom for freezing. The freezer section has 4 drawers and 2 shelves for all your freezing needs. This model is available in Stainless Steel and Dark Inox and works with both classic and contemporary kitchens.

## Features

- Available in Stainless Steel or Dark Inox
- Energy Class: A+ / E\*
- Frost-free system
- LED Lighting in Fridge & Freezer
- Electronic temperature controller
- Water Dispenser in door
- 2 Vegetable crisper drawers
- 1 Vegetable crisper cover
- 2 Glass shelves
- Freezer compartment: 4-star rating
- Freezer shelf: 2 shelves and 4 drawers
- \* New rescaled energy label (ranging from A to G only) introduced March 1st 2021