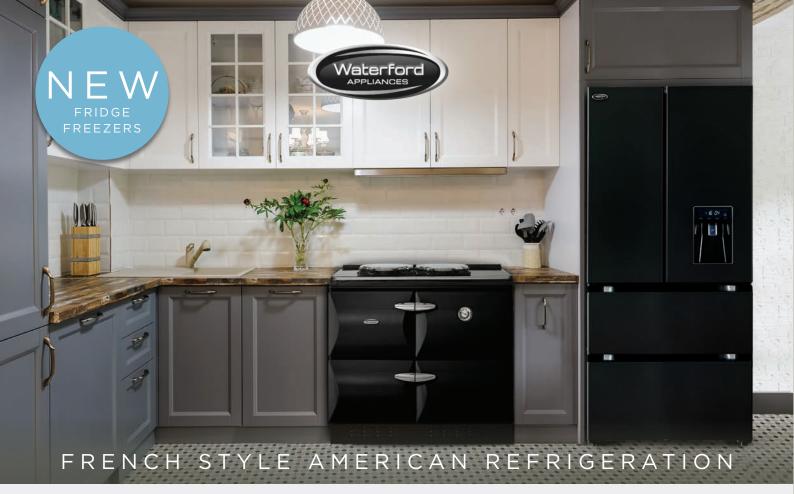

Our beautiful Waterford Appliance French-style American Refrigeration features 2 doors on top including water dispenser for frost free refrigeration and 2 sizeable pullout freezers drawers for all your refrigeration needs. This model is available in Stainless Steel and Dark Inox and works with both classic and contemporary kitchens.

## Features

- Available in Stainless Steel or Dark Inox
- Energy Class: A+ / E\*
- Frost-free system
- LED Lighting in Fridge & Freezer
- Electronic temperature controller
- Water Dispenser in door
- 2 Vegetable crisper drawers
- 1 Vegetable crisper cover
- 2 Glass shelves
- Freezer compartment: 4-star rating
- Freezer shelf: 2 drawers