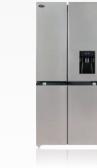

Our beautiful Waterford Appliance French-style American Refrigeration features 2 doors on top including water dispenser for frost free refrigeration and 2 sizeable pullout freezers drawers for all your refrigeration needs. This model is available in Stainless Steel and Dark Inox and works with both classic and contemporary kitchens.

## Features

- Available in Stainless Steel or Dark Inox
- Energy Class: A+ / E\*
- Frost-free system
- LED Lighting in Fridge & Freezer
- Electronic temperature controller
- Water Dispenser in door
- 2 Vegetable crisper drawers
- 1 Vegetable crisper cover
- 2 Glass shelves
- Freezer compartment: 4-star rating
- Freezer shelf: 2 drawers