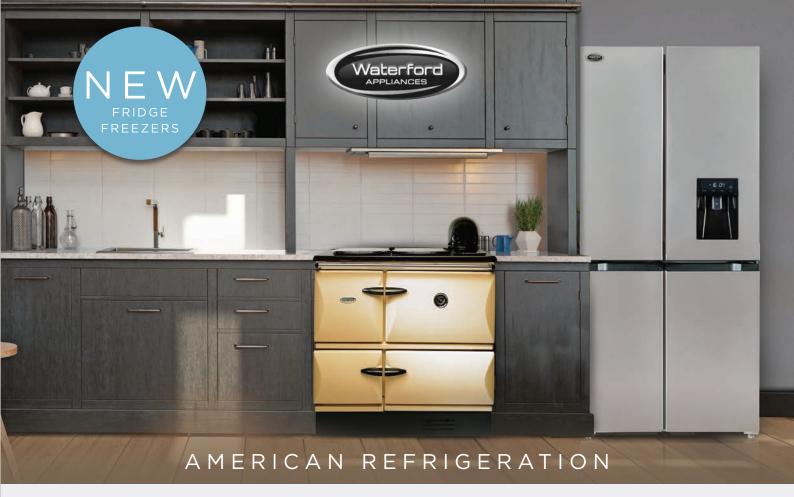

\* New rescaled energy label (ranging from A to G only) introduced March 1st 2021

Dark Inox

Stainless Steel

Our Classic Waterford Appliance American Refrigeration takes food storage to an new level. This model features 2 doors on top including water dispenser for frost free refrigeration and 2 doors on bottom for freezing. The freezer section has 4 drawers and 2 shelves for all your freezing needs. This model is available in Stainless Steel and Dark Inox and works with both classic and contemporary kitchens.

## Features

- Available in Stainless Steel or Dark Inox
- Energy Class: A+ / E\*
- Frost-free system
- LED Lighting in Fridge & Freezer
- Electronic temperature controller
- Water Dispenser in door
- 2 Vegetable crisper drawers
- 1 Vegetable crisper cover
- 2 Glass shelves
- Freezer compartment: 4-star rating
- Freezer shelf: 2 shelves and 4 drawers
- \* New rescaled energy label (ranging from A to G only) introduced March 1st 2021