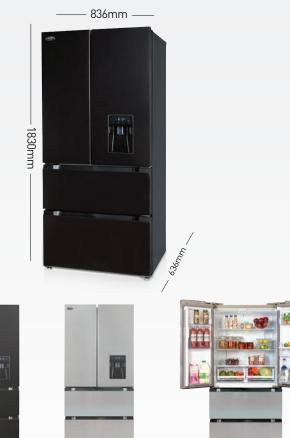

Our beautiful Waterford Appliance French-style American Refrigeration features 2 doors on top including water dispenser for frost free refrigeration and 2 sizeable pullout freezers drawers for all your refrigeration needs. This model is available in Stainless Steel and Dark Inox and works with both classic and contemporary kitchens.

## Features

- Available in Stainless Steel or Dark Inox
- Energy Class: A+ / E\*
- Frost-free system
- LED Lighting in Fridge & Freezer
- Electronic temperature controller
- Water Dispenser in door
- 2 Vegetable crisper drawers
- 1 Vegetable crisper cover
- 2 Glass shelves
- Freezer compartment: 4-star rating
- Freezer shelf: 2 drawers