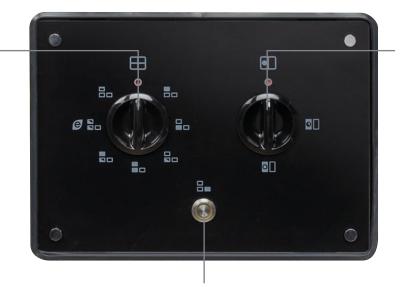

### **Control Panel**

Warming oven switch

## Control for cast iron hotplate

- BoilingSimmering
- Off
- OI

Independent control of each oven

- Roasting
- Baking / simmeringE-setting
- Grill