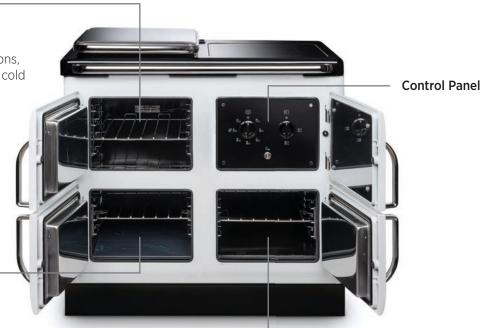

### **Control Panel**

Warming oven switch

### The Ovens

- Two 5mm radiant steel ovens with enamelled liner
- Cast iron doors

- Magnetic door catches for smooth closure
- Stainless steel door liners that can be removed for cleaning by hand or in a dishwasher

 Can be used independently from other ovens

Warming Oven