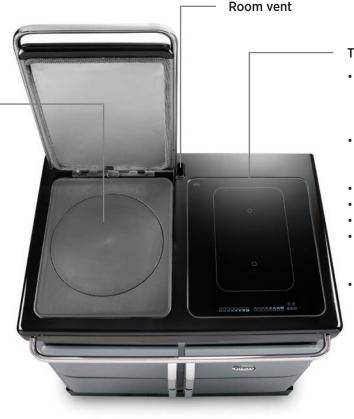

## The Hotplate / Induction Hob

#### **Cast Iron Hotplate**

- Chrome lid and handle
- Can be set to boiling or simmering mode
- Cast iron surround with Altrashell™ coating for easy cleaning
- Heats up to boiling mode from cold in 30 minutes
- Heats up to simmering mode from cold in 20 minutes

#### Two-Zone Induction Hob

- Temperature settings:
  - Defrosting 44°C
    - Warming 70°C
  - Simmering 94°C
- Bridging function across two zones, suitable for use with a griddle or fish kettle
- Boil dry detection
- Timer function
- Permanent pot detection
- 'Power boost' function provides ten minutes of maximum power
- Child lock and pause button