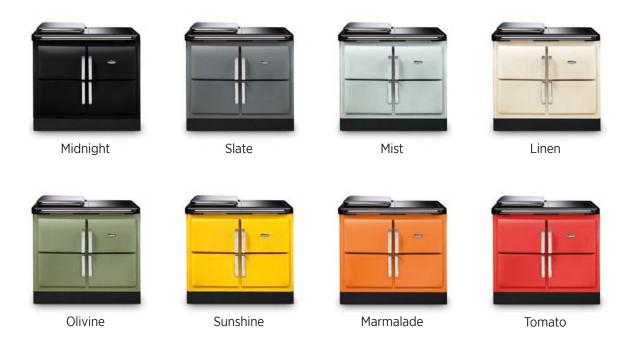

## **Colour Options**

From natural neutrals to beautiful bolds, the Stanley NUA Electric is available in eight colourways\*:

Note: Stanley NUA Electric side panels are black.

 $\,^*$  Colours have been matched as closely as the print process allows.