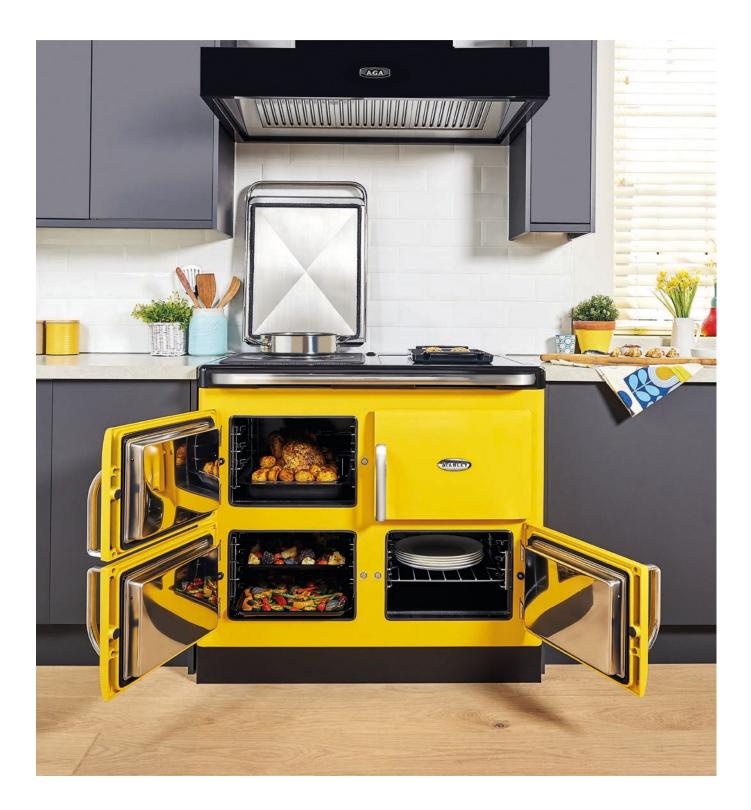

## A New Generation, All-Electric Stanley

The fully-electric Stanley NUA provides flexible, energy-efficient cooking and beautiful retro styling to your home.

The cooker includes two large capacity radiant ovens plus a warming oven, which operate independently. It also benefits from a grill, a cast iron hotplate, which can be set to boiling or simmering mode and two-zone induction hob.

#### Key Features:

- Controllable cast iron hotplate with boiling and simmering modes
- Two-zone induction hob with bridging feature which provides the option of a larger cooking surface for griddling
- Enamelled steel, radiant roasting oven with 900W grill
- Enamelled steel, radiant oven that can be set to baking or simmering mode
- Warming oven for heating crockery or keeping food warm until serving
- Easy to use control panel
- No servicing, plinth or flue required
- Improved energy-efficiency and lower running costs with E-setting

### The Ovens

- Two 5mm radiant steel ovens with enamelled liner
- Cast iron doors

- Magnetic door catches for smooth closure
- Stainless steel door liners that can be removed for cleaning by hand or in a dishwasher

 Can be used independently from other ovens

Warming Oven