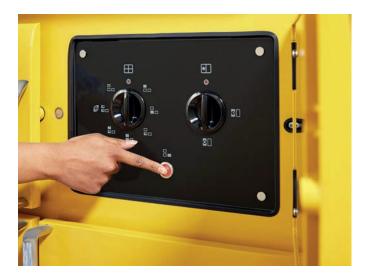

### **Control Panel**

Warming oven switch

## Control for cast iron hotplate

- BoilingSimmering
- Off
- OI

Independent control of each oven

- Roasting
- Baking / simmeringE-setting
- Grill