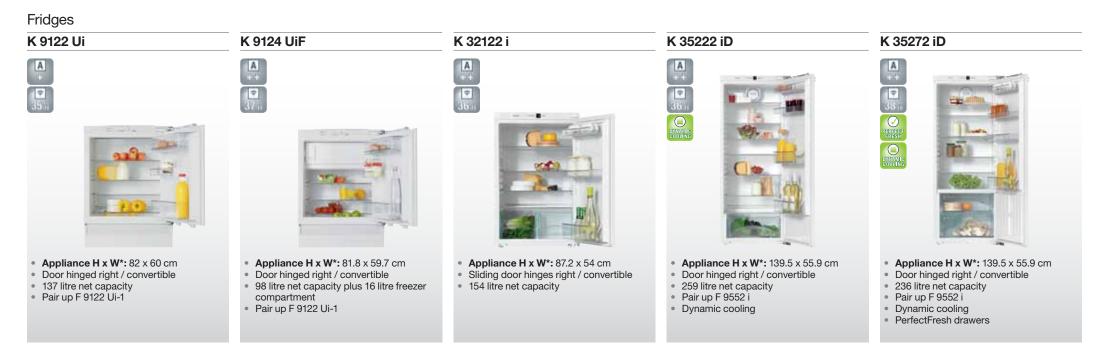

#### Active AirClean filter

Active charcoal filter for odour free interior.

#### PerfectFresh

Food stays fresh for up to 3 times longer than in a conventional refrigerator. Better taste, better quality, less waste.

#### PerfectFresh Pro

The PerfectFresh Pro system with even more controlled humidity and temperature allows food to stay fresh for up to 4 times as long as in a conventional refrigerator.

#### Dynamic cooling

Air circulation for even cabinet temperatures and fast cool down times.