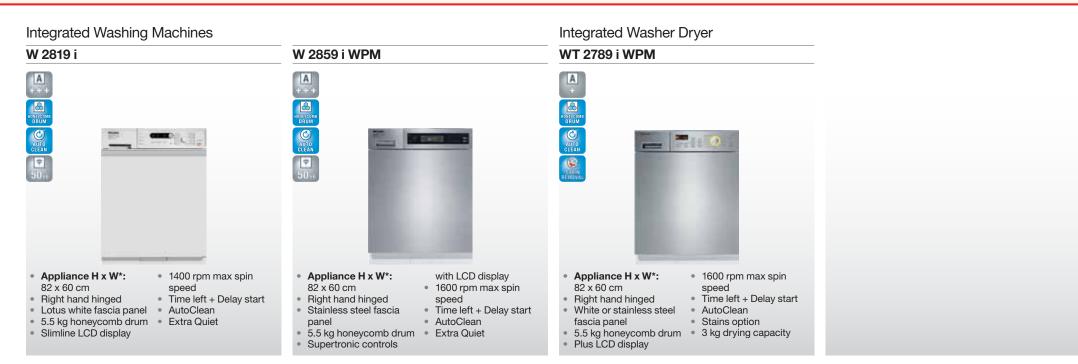

## Laundry

#### Honeycomb drum

Patented Miele Honeycomb drum. Optimum garment care.

#### AutoClean

Automatic rinsing of the detergent drawer during every programme.

#### Extra Quiet

#### Stain removal

#### PerfectDrv

The PerfectDrv system monitors the residual moisture in the load and adjusts the drving time accordingly.