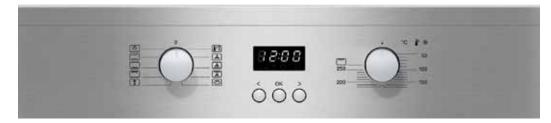

### Reference II appliances with DirectControls

The dial on the left is turned to select the operating mode. Settings in the four-line text display, such as temperatures and cooking times, are chosen with the right-hand dial and confirmed using the sensor controls.

### Discovery and Reference I appliances with EasyControls

The control elements are designed in a similar way to DirectControl, but with status information, such as temperature and time settings, appearing on a large seven-segment LC display.