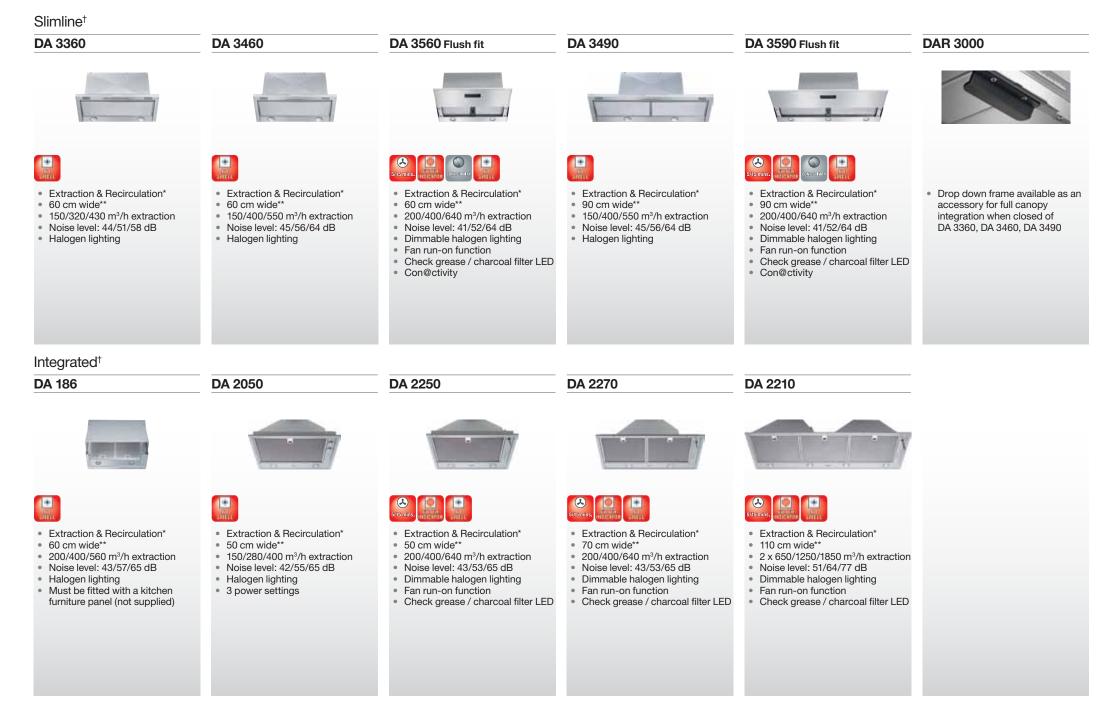

#### Filter indicator

An LED will remind you when to clean the grease filters or to replace the charcoal filters.

#### Charcoal filters

In addition to grease filters, recirculation mode cooker hoods have active charcoal filters which help bind and neutralise unpleasant odours.

#### Run-on function 3/15 mins

Run-on for 5 or 15 minutes with auto switch-off to clear the air after cookina

#### Special build

Cooker hoods that can be bespoke handmade, including special heights and up to 200 RAL colours.