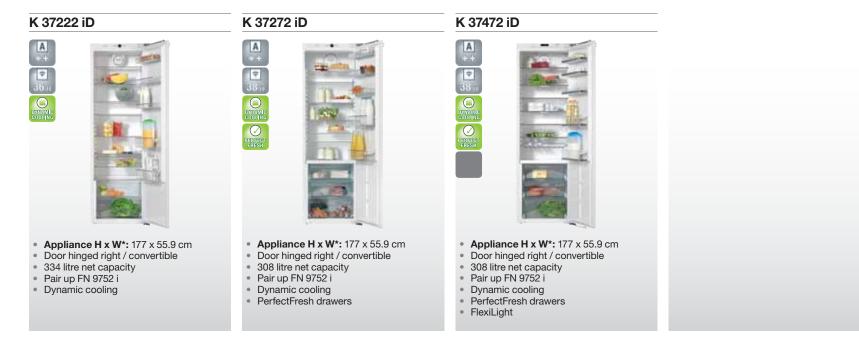

## **Refrigeration including Wine**

#### PerfectFresh

Food stays fresh for up to 3 times longer than in a conventional refrigerator. Better taste, better quality, less waste.

#### Dynamic cooling

Air circulation for even cabinet temperatures and fast cool down times.