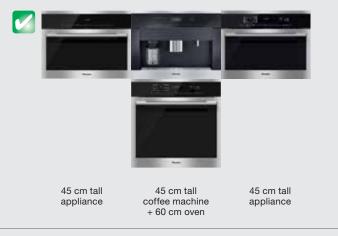

### Horizontal 3-niche 'panoramic' array

For aesthetic reasons, the centre appliance should be the coffee machine. A warming drawer can also be installed underneath each main appliance.

| 45 cm tall      | 45 cm tall      | 45 cm tall      |
|-----------------|-----------------|-----------------|
| appliance       | coffee machine  | appliance       |
| + 14 cm warming | + 14 cm warming | + 14 cm warming |
| drawer          | drawer          | drawer          |