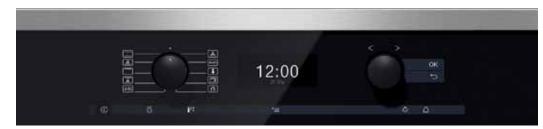

## **ContourLine Controls**

### Premium appliances with SensorTronic controls

A five-line TFT display with sensor controls to the side presents all the menu options clearly. The key feature is easy navigation.