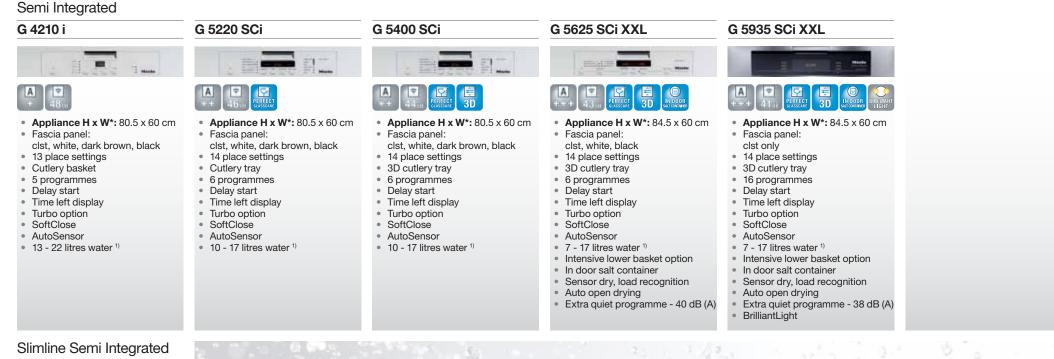

### Dishwashers

#### **3D Cutlery tray**

The intelligent 3D Cutlery tray can be varied in width, depth and height to accommodate every load perfectly.

### BrilliantLight

Perfect lighting for easier loading.

### Comfort basket design

Versatile lower basket and innovations in the upper basket.

#### Auto open drving

The dishwasher door opens automatically at the end of the programme for perfect drying.

### In door salt

Patented salt container located in the door for easy salt replenishment.

+

ΓÍ

¥

≥7ℓ

(Î