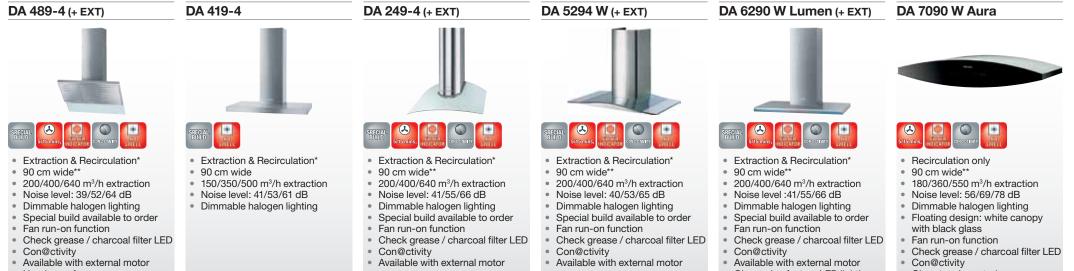

## Cooker Hoods

### Con@ctivitv

Hob to cooker hood communication for ultimate controllability. The Cooker hood will switch on automatically when the hob is switched on.

#### Filter indicator

An LED will remind you when to clean the grease filters or to replace the charcoal filters.

#### Charcoal filters

In addition to grease filters, recirculation mode cooker hoods have active charcoal filters which help bind and neutralise unpleasant odours.

#### Run-on function 3/15 mins

Run-on for 5 or 15 minutes with auto switch-off to clear the air after cookina

#### Special build

Cooker hoods that can be bespoke handmade, including special heights and up to 200 RAL colours.