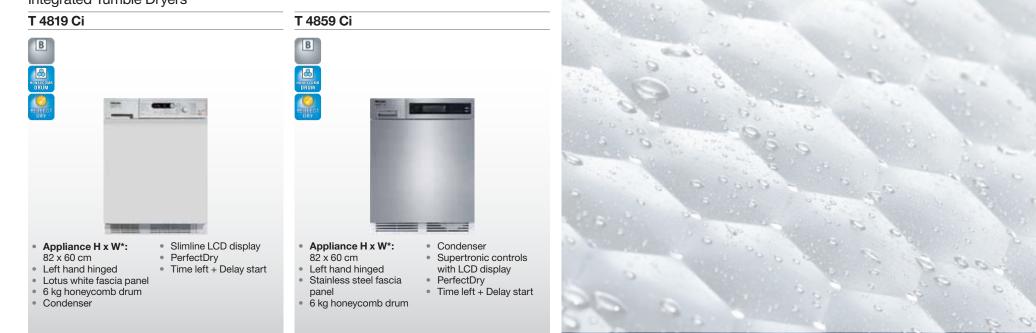

#### Honeycomb drum

Patented Miele Honeycomb drum. Optimum garment care.

#### PerfectDrv

The PerfectDrv system monitors the residual moisture in the load and adjusts the drving time accordingly.