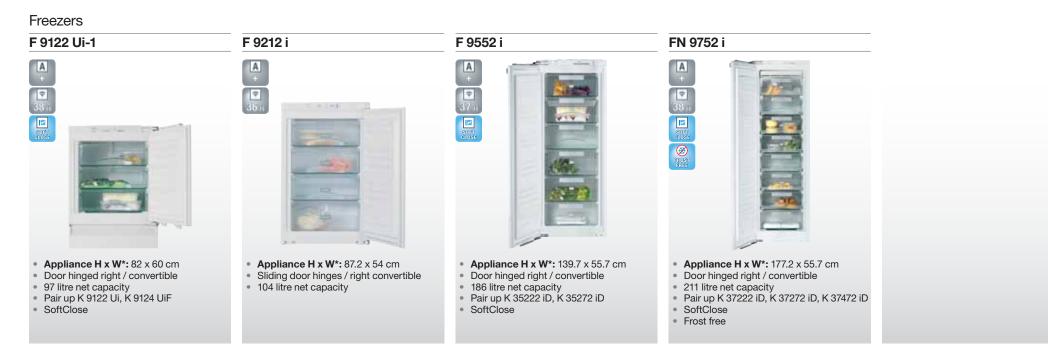

### Frost free

Frost free refrigeration means there is no build-up of frost and ice on the food or in the appliance. This eliminates the need to defrost the appliance.