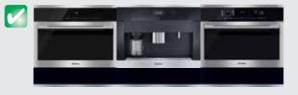

### Horizontal 3-niche 'panoramic' array

For aesthetic reasons, the centre appliance should be the coffee machine. A warming drawer can also be installed underneath each main appliance.

| 45 cm tall      | 45 cm tall      | 45 cm tall      |
|-----------------|-----------------|-----------------|
| appliance       | coffee machine  | appliance       |
| + 14 cm warming | + 14 cm warming | + 14 cm warming |
| drawer          | drawer          | drawer          |