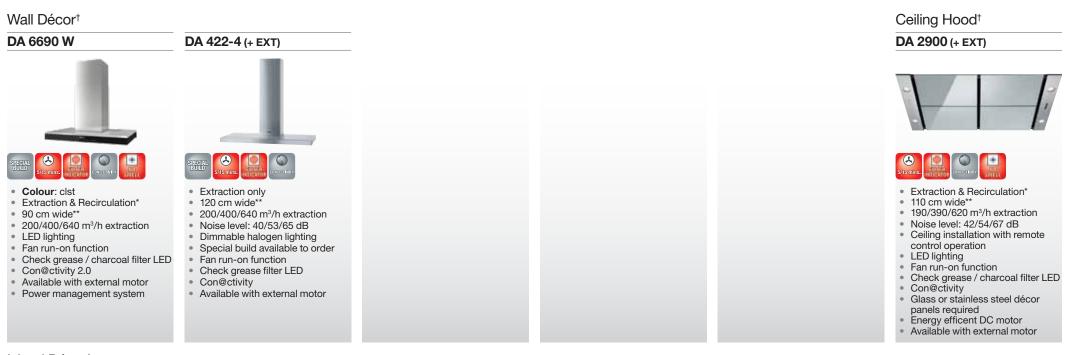

## Cooker Hoods

### Con@ctivitv

Hob to cooker hood communication for ultimate controllability. The Cooker hood will switch on automatically when the hob is switched on.

#### Filter indicator

An LED will remind you when to clean the grease filters or to replace the charcoal filters.

#### Charcoal filters

In addition to grease filters, recirculation mode cooker hoods have active charcoal filters which help bind and neutralise unpleasant odours.

#### Run-on function 3/15 mins

Run-on for 5 or 15 minutes with auto switch-off to clear the air after cookina

#### Special build

Cooker hoods that can be bespoke handmade, including special heights and up to 200 RAL colours.