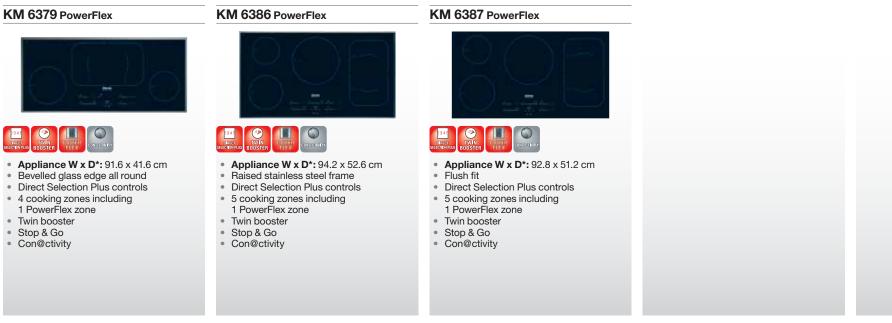

#### DirectSelection / DirectSelection Plus

Intuitive and quick selection of power settings and durations.

#### Twin booster

Twin booster (induction only) - concentrated power for faster cooking.

#### PowerFlex

For flexible cooking options, PowerFlex combines two separate cooking zones into one - ideal for those large casserole dishes.