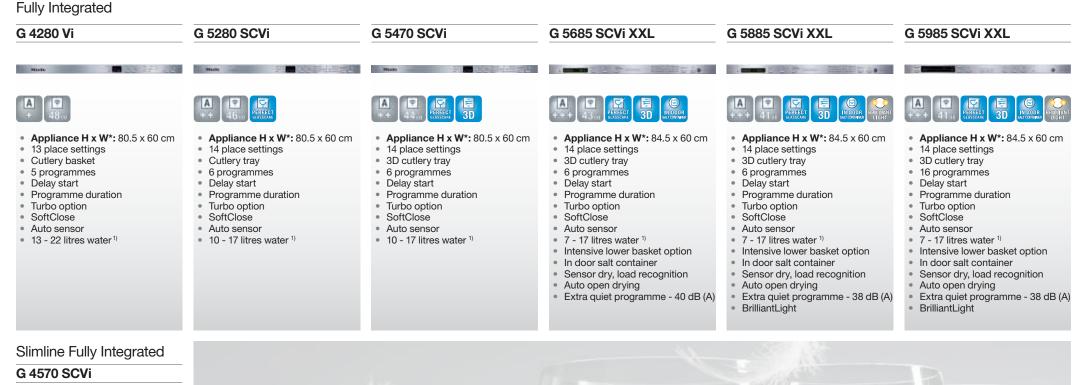

#### **3D Cutlery tray**

The intelligent 3D Cutlery tray can be varied in width, depth and height to accommodate every load perfectly.

### BrilliantLight

Perfect lighting for easier loading.

### Comfort basket design

Versatile lower basket and innovations in the upper basket.

#### Auto open drving

The dishwasher door opens automatically at the end of the programme for perfect drying.

### In door salt

Patented salt container located in the door for easy salt replenishment.

+

ΓÍ

¥

≥7ℓ

(Î