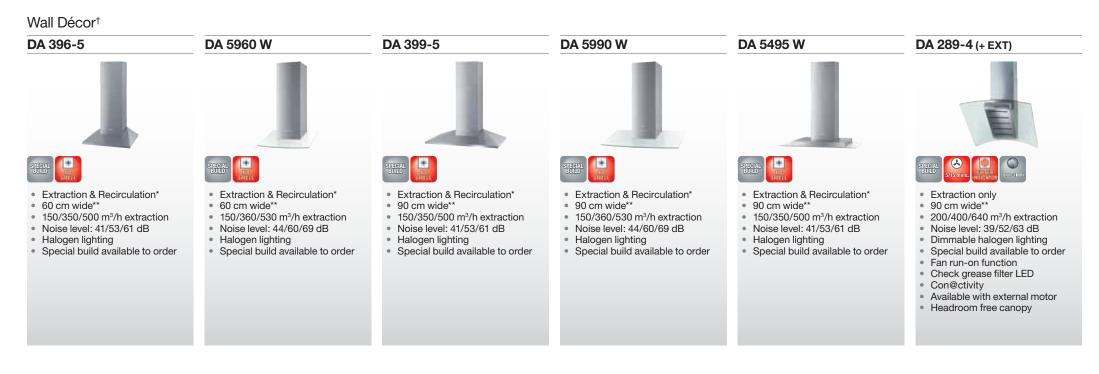

## Cooker Hoods

### Con@ctivitv

Hob to cooker hood communication for ultimate controllability. The Cooker hood will switch on automatically when the hob is switched on.

#### Filter indicator

An LED will remind you when to clean the grease filters or to replace the charcoal filters.

#### Charcoal filters

In addition to grease filters, recirculation mode cooker hoods have active charcoal filters which help bind and neutralise unpleasant odours.

#### Run-on function 3/15 mins

Run-on for 5 or 15 minutes with auto switch-off to clear the air after cookina

#### Special build

Cooker hoods that can be bespoke handmade, including special heights and up to 200 RAL colours.