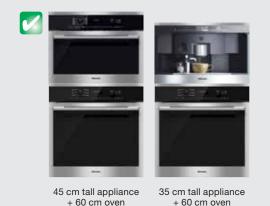

# Vertical 3-niche array

For aesthetic reasons, the coffee machine should be fitted in the top niche.

45 cm tall coffee machine

60 cm tall appliance