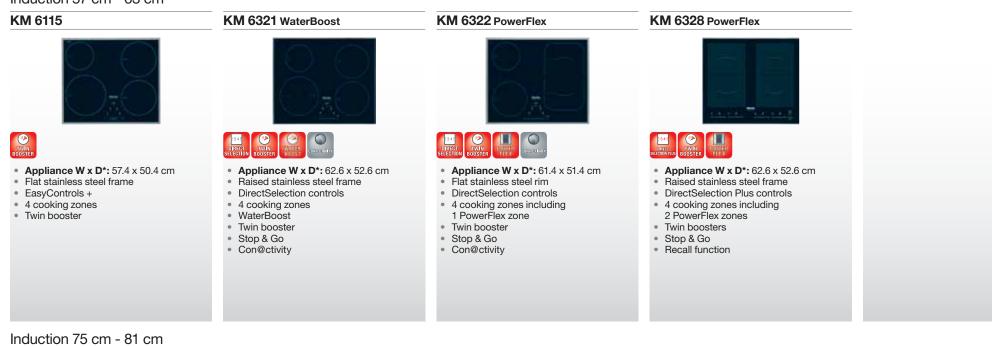

#### DirectSelection / DirectSelection Plus

Intuitive and quick selection of power settings and durations.

#### Twin booster

Twin booster (induction only) - concentrated power for faster cooking.

#### WaterBoost

The WaterBoost function has a high 5.0 kW output for superfast boiling and features a dual circuit to suit multiple pan sizes.

#### PowerFlex

For flexible cooking options, PowerFlex combines two separate cooking zones into one - ideal for those large casserole dishes.