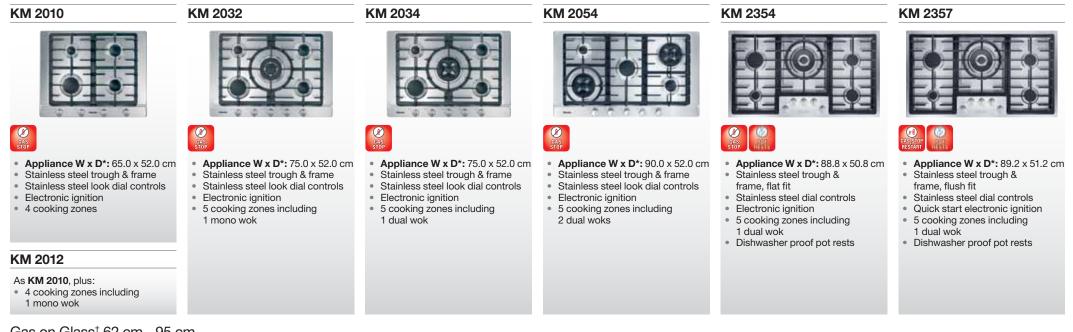

#### Gas Stop

Gas supply automatically shuts off when flame is extinguished, e.g. by a draught.

#### Gas Stop & Restart

Re-ignition when flame is unintentionally extinguished.

#### ComfortClean pot rests

Easy to clean, dishwasher proof pot rests.