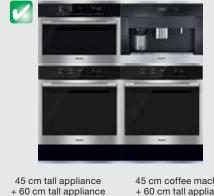

#### 4-niche 'matrix' array

For ergonomic reasons, the coffee machine should be fitted in the top right and the steam oven in the top left niche, with the option of 2 warming drawers fitted in the bottom niche.

+ 14 cm warming drawer

45 cm coffee machine + 60 cm tall appliance + 14 cm warming drawer