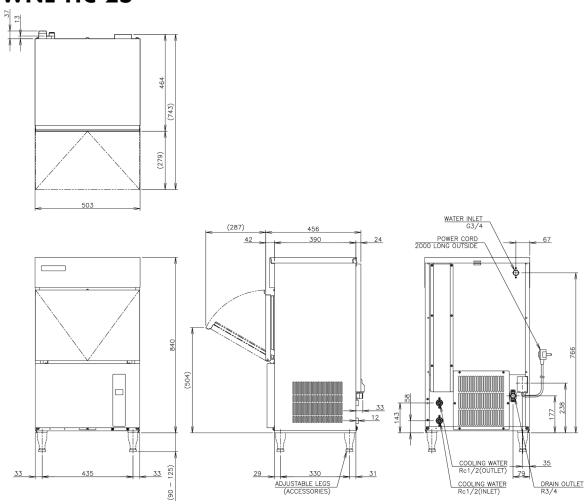

### SHIPPING SPECIFICATIONS

| Dimensions W x D x H (mm),<br>legs excluded | Dimensions of Legs (mm) | Net Weight (kg) | Dimensions, Packed, W x D x<br>H (mm) | Gross Weight, Packed (kg) | Volume Packed (m3) |
|---------------------------------------------|-------------------------|-----------------|---------------------------------------|---------------------------|--------------------|
| 503 x 456 x 840                             | for legs add 90-125 mm  | 44              | 635 x 520 x 1007                      | 51                        | 0.33               |