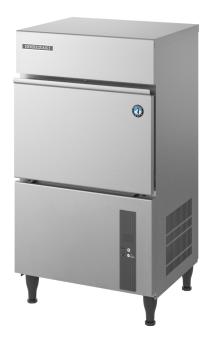

# **CORRESPONDING WATER FILTERS**

4HC-H Single Water Filter, 4HC Replacement Cartridge

PRODUCT SERIES: IM ITEM NUMBER: M064-D003 COUNTRY OF ORIGIN: UK

Hoshizaki IM-45WNE-HC-25 is a self-contained water cooled ice maker producing up to  $45\ kg$  of cube ice per  $24\ hours$ .

# EXTERIOR Stainless steel AISI 430, Galvanized steel (Rear)

Refrigerant: R290 / Refrigerant (kg): 0.09 / CO2 equivalent (kg): 0.27