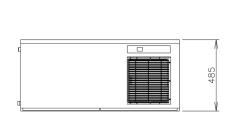

#### SHIPPING SPECIFICATIONS

| Dimensions W x D x H (mm) | Net Weight (kg) | Dimensions, Packed, W x D x H (mm) | Gross Weight, Packed (kg) |
|---------------------------|-----------------|------------------------------------|---------------------------|
| 1082 x 697 x 485          | 78              | 1196 x 825 x 640                   | 93                        |