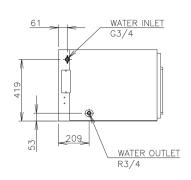

#### **OPERATING CONDITIONS**

Ambient Temp.: 1-40°C, Water Supply Temp.: 5-35°C, Water Supply Pressure: 0.07-0.8MPa (0.7-8bar), Voltage Range: Rated Voltage  $\pm 6\%$ 

**CERTIFICATIONS** 