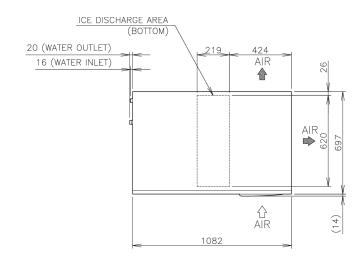

#### SHIPPING SPECIFICATIONS

| Dimensions W x D x H (mm) | Net Weight (kg) | Dimensions, Packed, W x D x H (mm) | Gross Weight, Packed (kg) |
|---------------------------|-----------------|------------------------------------|---------------------------|
| 1082 x 697 x 485          | 78              | 1196 x 825 x 640                   | 93                        |