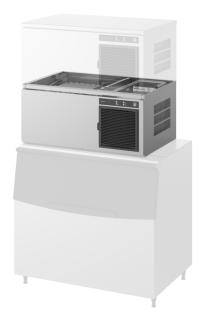

# Cuber, Modular

Production Capacity (kg/24h) approx. (AT 10°C, WT 10°C): 190

ICE TYPE: Extra large cubes - 32

#### **CORRESPONDING TOP KITS**

TK-48 for B-340SA (optional, not required), TK-IMD2 for B-340SA

PRODUCT SERIES: IM ITEM NUMBER: M071-D105 COUNTRY OF ORIGIN: UK

Hoshizaki IM-240XNE-HC-32 is modular and stackable (extension) ice maker producing up to 190 kg of cube ice per 24 hours. This model is compatible with our storage bins.

# **IM-240XNE-HC-32**