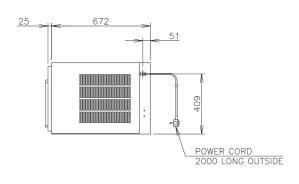

#### SHIPPING SPECIFICATIONS

| Dimensions W x D x H (mm) | Net Weight (kg) | Dimensions, Packed, W x D x H (mm) | Gross Weight, Packed (kg) |
|---------------------------|-----------------|------------------------------------|---------------------------|
| 1082 x 697 x 485          | 78              | 1196 x 825 x 640                   | 93                        |