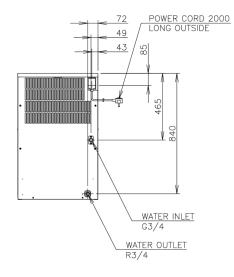

### SHIPPING SPECIFICATIONS

| Dimensions W x D x H (mm) | Net Weight (kg) | Dimensions, Packed, W x D x H<br>(mm) | Gross Weight, Packed (kg) | Volume Packed (m3) |  |
|---------------------------|-----------------|---------------------------------------|---------------------------|--------------------|--|
| 560 x 700 x 880           | 68              | 820 x 665 x 1054                      | 79                        | 0.57               |  |