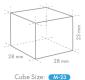

# Cuber, Modular

Production Capacity (kg/24h) approx. (AT 10°C, WT 10°C): 100

ICE TYPE: Medium cubes - 23

Ice cube dimensions and weight - disclaimer: The drawing is for illustration purposes only. Cube size and weight may be differ due to local installation conditions

- Ice making system with an automatic rinse cycle
- Each ice cycle is made with fresh water
- Closed water circuit for contamination protection
- Closed Cell System helps produce compact, hard and geometrically perfect
- Electronic controller
- System comes with a magnetic water pump that has no direct coupling, which prevents any leakage
- Cleanable air filter