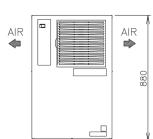

### SHIPPING SPECIFICATIONS

| Dimensions W x D x H (mm) | Net Weight (kg) | Dimensions, Packed, W x D x H<br>(mm) | Gross Weight, Packed (kg) | Volume Packed (m3) |  |
|---------------------------|-----------------|---------------------------------------|---------------------------|--------------------|--|
| 560 x 700 x 880           | 68              | 820 x 665 x 1054                      | 79                        | 0.57               |  |