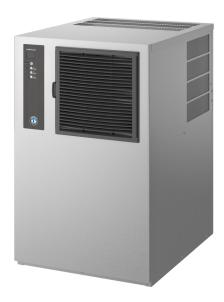

# IM-130ANE-HC-23

# Cuber, Modular

Production Capacity (kg/24h) approx. (AT 10°C, WT 10°C): 100

ICE TYPE: Medium cubes - 23

# **CORRESPONDING TOP KITS**

TK-30 for B-140SA, B-210SA, B340SA (optional, not required), TK-8D for B-210SA, TK-8D + TK18D for B-340SA

PRODUCT SERIES: IM ITEM NUMBER: M037-D101 COUNTRY OF ORIGIN: UK

Hoshizaki IM-130ANE-HC-23 is modular ice maker producing up to 100 kg of cube ice per 24 hours. This model is compatible with our storage bins.

# WARRANTY PERIOD 2 Years on Parts & Labour

**EXTERIOR** Stainless steel AISI 430, Galvanized steel (Rear)

Refrigerant: R290 / Refrigerant (kg): 0.11 / CO2 equivalent (kg): 0.33