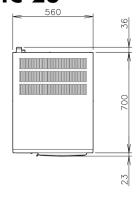

### SHIPPING SPECIFICATIONS

| Dimensions W x D x H (mm) | Net Weight (kg) | Dimensions, Packed, W x D x H<br>(mm) | Gross Weight, Packed (kg) | Volume Packed (m3) |  |
|---------------------------|-----------------|---------------------------------------|---------------------------|--------------------|--|
| 560 x 700 x 880           | 68              | 820 x 665 x 1054                      | 79                        | 0.57               |  |