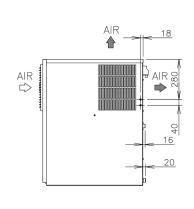

### SHIPPING SPECIFICATIONS

| Dimensions W x D x H (mm) | Net Weight (kg) | Dimensions, Packed, W x D x H<br>(mm) | Gross Weight, Packed (kg) | Volume Packed (m3) |  |
|---------------------------|-----------------|---------------------------------------|---------------------------|--------------------|--|
| 560 x 700 x 880           | 68              | 820 x 665 x 1054                      | 79                        | 0.57               |  |