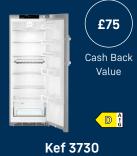

| Brand    | <b>Product Line</b> | Model    | Cashback value |        |
|----------|---------------------|----------|----------------|--------|
| Liebherr | Freezer             | GNef4335 | £              | 100.00 |
| Liebherr | Freezer             | GN2835   | £              | 75.00  |
| Liebherr | Freezer             | GN3235   | £              | 75.00  |
| Liebherr | Freezer             | GN3735   | £              | 100.00 |
| Liebherr | Fridge              | KB4330   | £              | 100.00 |
| Liebherr | Fridge              | Kef3730  | £              | 75.00  |
| Liebherr | Fridge              | K2630    | £              | 50.00  |