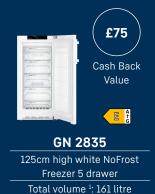

## Models included

<sup>1</sup> In accordance with Regulation EU 2019/2016 we indicate the total volume to the nearest integer (rounded off) and the volume of the frozen compartments and refrigeration compartments to one place after the decimal point.

| Brand    | <b>Product Line</b> | Model    | Cashback value |        |
|----------|---------------------|----------|----------------|--------|
| Liebherr | Freezer             | GNef4335 | £              | 100.00 |
| Liebherr | Freezer             | GN2835   | £              | 75.00  |
| Liebherr | Freezer             | GN3235   | £              | 75.00  |
| Liebherr | Freezer             | GN3735   | £              | 100.00 |
| Liebherr | Fridge              | KB4330   | £              | 100.00 |
| Liebherr | Fridge              | Kef3730  | £              | 75.00  |
| Liebherr | Fridge              | K2630    | £              | 50.00  |