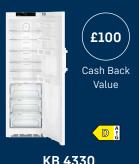

## Models included

<sup>1</sup> In accordance with Regulation EU 2019/2016 we indicate the total volume to the nearest integer (rounded off) and the volume of the frozen compartments and refrigeration compartments to one place after the decimal point.

| Brand    | <b>Product Line</b> | Model    | Cashback value |        |
|----------|---------------------|----------|----------------|--------|
| Liebherr | Freezer             | GNef4335 | £              | 100.00 |
| Liebherr | Freezer             | GN2835   | £              | 75.00  |
| Liebherr | Freezer             | GN3235   | £              | 75.00  |
| Liebherr | Freezer             | GN3735   | £              | 100.00 |
| Liebherr | Fridge              | KB4330   | £              | 100.00 |
| Liebherr | Fridge              | Kef3730  | £              | 75.00  |
| Liebherr | Fridge              | K2630    | £              | 50.00  |