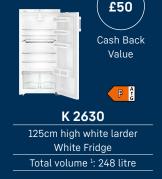

## Models included

<sup>1</sup> In accordance with Regulation EU 2019/2016 we indicate the total volume to the nearest integer (rounded off) and the volume of the frozen compartments and refrigeration compartments to one place after the decimal point.

| Brand    | <b>Product Line</b> | Model    | Cashback value |        |
|----------|---------------------|----------|----------------|--------|
| Liebherr | Freezer             | GNef4335 | £              | 100.00 |
| Liebherr | Freezer             | GN2835   | £              | 75.00  |
| Liebherr | Freezer             | GN3235   | £              | 75.00  |
| Liebherr | Freezer             | GN3735   | £              | 100.00 |
| Liebherr | Fridge              | KB4330   | £              | 100.00 |
| Liebherr | Fridge              | Kef3730  | £              | 75.00  |
| Liebherr | Fridge              | K2630    | £              | 50.00  |