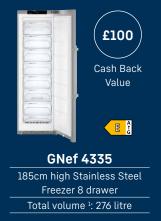

## Models included

<sup>1</sup> In accordance with Regulation EU 2019/2016 we indicate the total volume to the nearest integer (rounded off) and the volume of the frozen compartments and refrigeration compartments to one place after the decimal point.

| Brand    | <b>Product Line</b> | Model    | Cashback value |        |
|----------|---------------------|----------|----------------|--------|
| Liebherr | Freezer             | GNef4335 | £              | 100.00 |
| Liebherr | Freezer             | GN2835   | £              | 75.00  |
| Liebherr | Freezer             | GN3235   | £              | 75.00  |
| Liebherr | Freezer             | GN3735   | £              | 100.00 |
| Liebherr | Fridge              | KB4330   | £              | 100.00 |
| Liebherr | Fridge              | Kef3730  | £              | 75.00  |
| Liebherr | Fridge              | K2630    | £              | 50.00  |