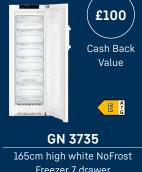

| Brand    | <b>Product Line</b> | Model    | Cashback value |        |
|----------|---------------------|----------|----------------|--------|
| Liebherr | Freezer             | GNef4335 | £              | 100.00 |
| Liebherr | Freezer             | GN2835   | £              | 75.00  |
| Liebherr | Freezer             | GN3235   | £              | 75.00  |
| Liebherr | Freezer             | GN3735   | £              | 100.00 |
| Liebherr | Fridge              | KB4330   | £              | 100.00 |
| Liebherr | Fridge              | Kef3730  | £              | 75.00  |
| Liebherr | Fridge              | K2630    | £              | 50.00  |