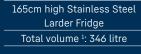

| Brand    | <b>Product Line</b> | Model    | Cashback value |        |
|----------|---------------------|----------|----------------|--------|
| Liebherr | Freezer             | GNef4335 | £              | 100.00 |
| Liebherr | Freezer             | GN2835   | £              | 75.00  |
| Liebherr | Freezer             | GN3235   | £              | 75.00  |
| Liebherr | Freezer             | GN3735   | £              | 100.00 |
| Liebherr | Fridge              | KB4330   | £              | 100.00 |
| Liebherr | Fridge              | Kef3730  | £              | 75.00  |
| Liebherr | Fridge              | K2630    | £              | 50.00  |