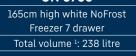

| Brand    | <b>Product Line</b> | Model    | Cashback value |        |
|----------|---------------------|----------|----------------|--------|
| Liebherr | Freezer             | GNef4335 | £              | 100.00 |
| Liebherr | Freezer             | GN2835   | £              | 75.00  |
| Liebherr | Freezer             | GN3235   | £              | 75.00  |
| Liebherr | Freezer             | GN3735   | £              | 100.00 |
| Liebherr | Fridge              | KB4330   | £              | 100.00 |
| Liebherr | Fridge              | Kef3730  | £              | 75.00  |
| Liebherr | Fridge              | K2630    | £              | 50.00  |