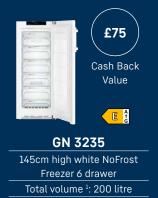

## Models included

<sup>1</sup> In accordance with Regulation EU 2019/2016 we indicate the total volume to the nearest integer (rounded off) and the volume of the frozen compartments and refrigeration compartments to one place after the decimal point.

| Brand    | <b>Product Line</b> | Model    | Cashback value |        |
|----------|---------------------|----------|----------------|--------|
| Liebherr | Freezer             | GNef4335 | £              | 100.00 |
| Liebherr | Freezer             | GN2835   | £              | 75.00  |
| Liebherr | Freezer             | GN3235   | £              | 75.00  |
| Liebherr | Freezer             | GN3735   | £              | 100.00 |
| Liebherr | Fridge              | KB4330   | £              | 100.00 |
| Liebherr | Fridge              | Kef3730  | £              | 75.00  |
| Liebherr | Fridge              | K2630    | £              | 50.00  |