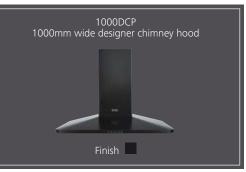

#### DCP hood

900mm, 1000mm, 1100mm wide designer hood

- 3 fan speeds
- Twin lights
- Illuminated push button controls
- Noise level 52dba
- Max extraction 650m3/h
- Motor rating 250w
- Ducting kit diameter 150/150mm
- Fuse size 3amp

#### Dimensions

- 900mm 100h x 900w x 500d
- 1000mm 100h x 100w x 500d
- 1100mm 100h x 110w x 500d