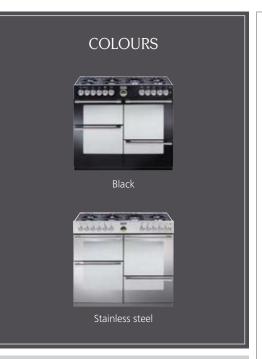

Available in either black or champagne and, in our Flavours collection, jalapeño, aubergine, papaya, sushi and white – there's a whole-host to choose from. But, what's more, you can also get these cookers in our new Richmond Classic collection. In burgundy and racing green, these two stunning range cookers add a touch of sophistication to your kitchen.