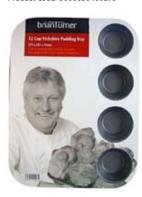

#### 12 cup yorkshire pudding

Size (mm) 285w x 375h x 32d Product Code: 5060030400275