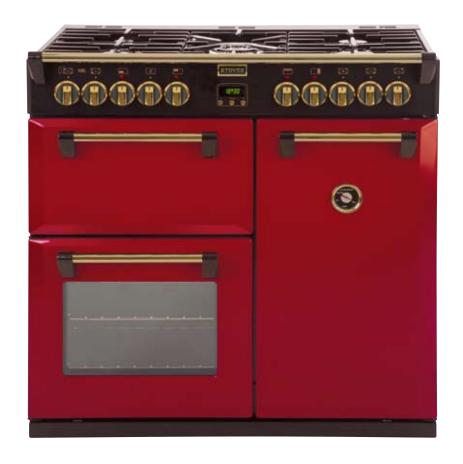

## Richmond

Designed with classic styling and enough features to keep any serious cook smiling, this collection really does have it all. Available in 900mm, 1000mm and 1100mm sizes, you'll love the extra-wide hobs with up to seven burners and the extra cooking space with up to four ovens.

Available in either black or champagne and, in our Flavours collection, jalapeño, aubergine, papaya, sushi and white – there's a whole-host to choose from. But, what's more, you can also get these cookers in our new Richmond Classic collection. In burgundy and racing green, these two stunning range cookers add a touch of sophistication to your kitchen.

#### Features

- Main multifunction electric oven 9 functions giving ultimate flexibility including fan, intensive bake, conventional, browning element & fanned grilling
- Tall fanned electric oven with a 91 litre capacity
- Separate dual circuit electric grill & conventional electric oven
- Telescopic shelves

- Internal oven lights
- Programmable main oven
- Pristine® enamel
- Dimensions 900-930h x 896w x 600d
- AA energy rating

#### Dual fuel option

- 1 piece gas hob with 5 burners including 3.5kW wok burner
- Cast pan supports & removable griddle

#### Electric option

• 5 zone ceramic hob with 2 Induction Zones, 2 ceramic zones & 1 warming zone

Tall fanned electric oven with 91 litre capacity