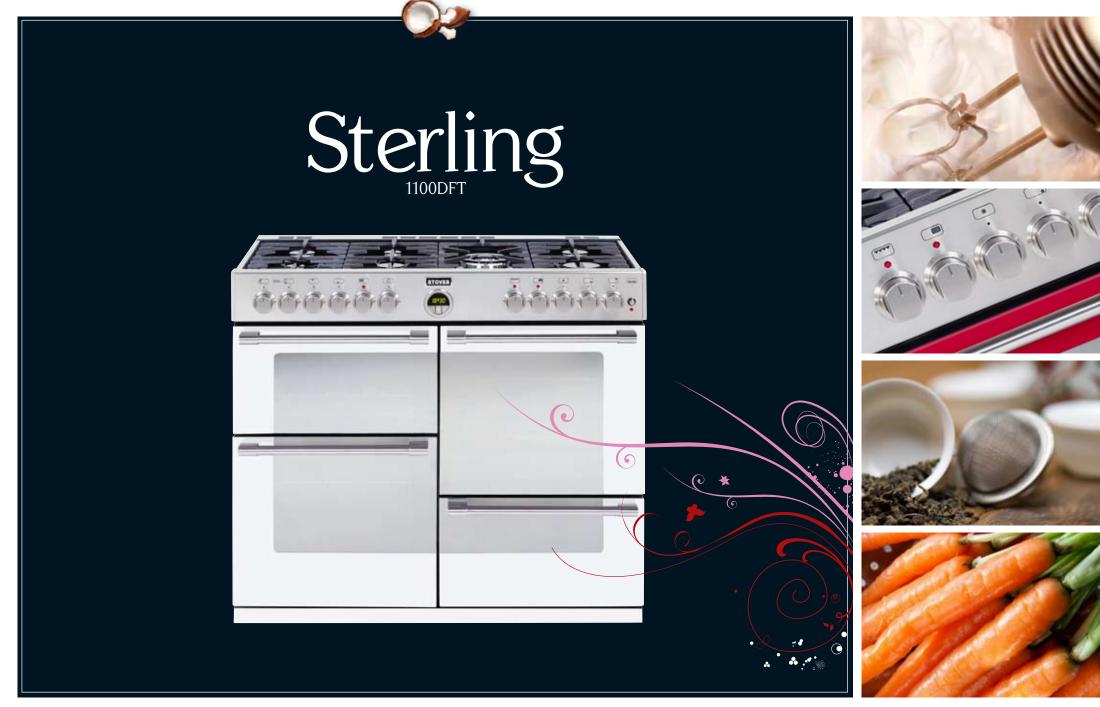

## Sterling

Stylish and contemporary, a Stoves Sterling is the centrepiece of any kitchen. Available in the stainless steel, black and the Flavours colours (jalapeño and white) that you know and love in a variety of sizes, and come with a whole host of features. Telescopic shelves, wok burners and a choice of fuel options to name but a few!

So, with precision engineering, high quality materials, great looks and packed full of amazing features, you can be inspired and explore new cooking worlds with a stunning Stoves Sterling.