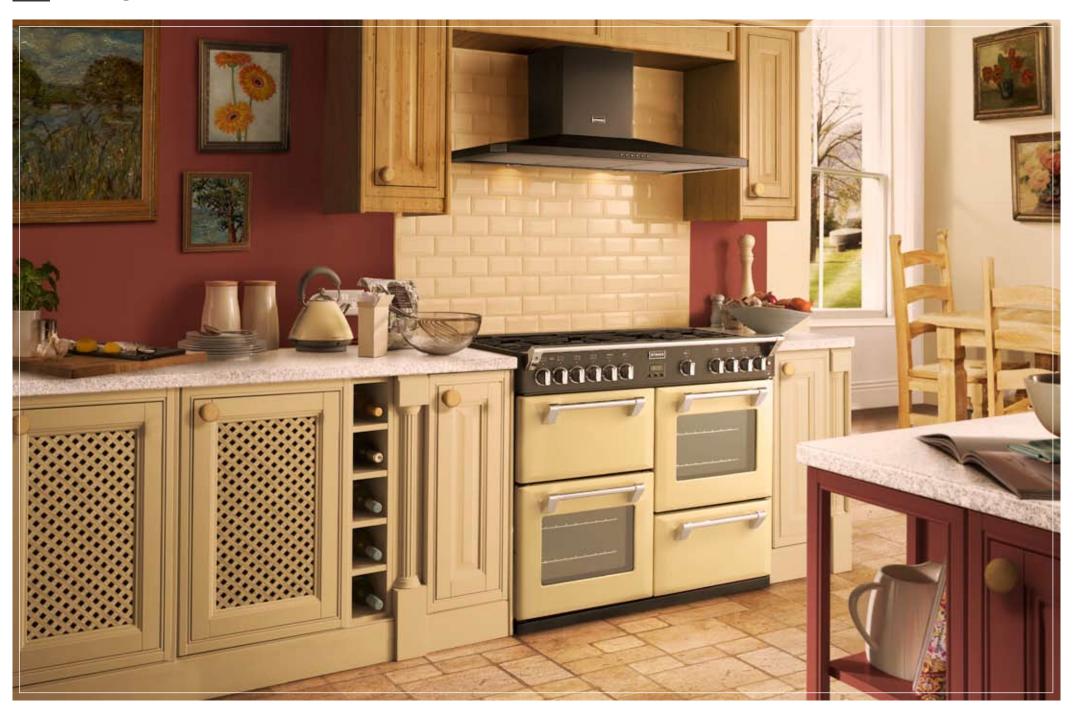

## Richmond

Designed with classic styling and enough features to keep any serious cook smiling, this collection really does have it all. Available in 900mm, 1000mm and 1100mm sizes, you'll love the extra-wide hobs with up to seven burners and the extra cooking space with up to four ovens.

Available in either black or champagne and, in our Flavours collection, jalapeño, aubergine, papaya, sushi and white – there's a whole-host to choose from. But, what's more, you can also get these cookers in our new Richmond Classic collection. In burgundy and racing green, these two stunning range cookers add a touch of sophistication to your kitchen.