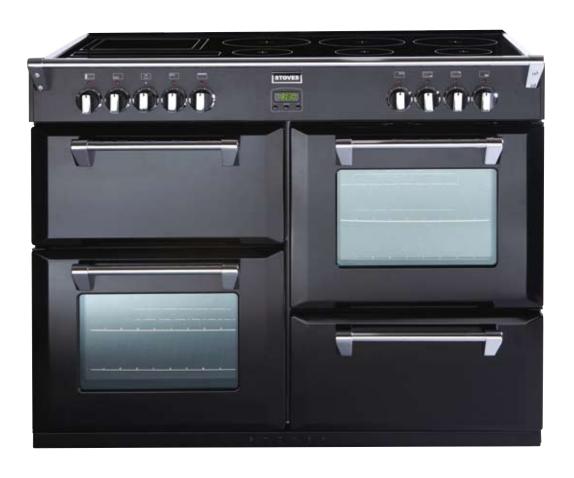

## Richmond

1100DFT/E/GT

#### Dual fuel option

- 1 piece gas hob with 7 burners including 3.5kW wok burner
- Cast pan supports & removable griddle

1100DFT: Burgundy 444440411 | Racing green 444440410

#### Electric option

7 zone ceramic hob with 4 induction zones, 2 ceramic zones
 8 1 warming zone

1100E: Burgundy 444440413 | Racing green 444440412

Ultimate cooking flexibility

# Richmond 1100DFT/E