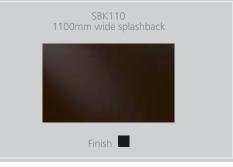

#### SBK splashbacks

900mm, 1000mm, 1100mm wide

- The perfect compliment to your range cooker
- Makes a feature in any kitchen

#### Dimensions

• 900mm: 750h x 900w

• 1000mm: 750h x 1000w

• 1100mm: 750h x 1100w