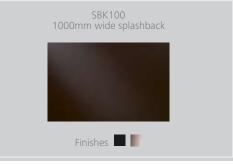

#### SBK splashbacks

900mm, 1000mm, 1100mm wide

- The perfect compliment to your range cooker
- Makes a feature in any kitchen

#### Dimensions

• 900mm: 750h x 900w

• 1000mm: 750h x 1000w

• 1100mm: 750h x 1100w