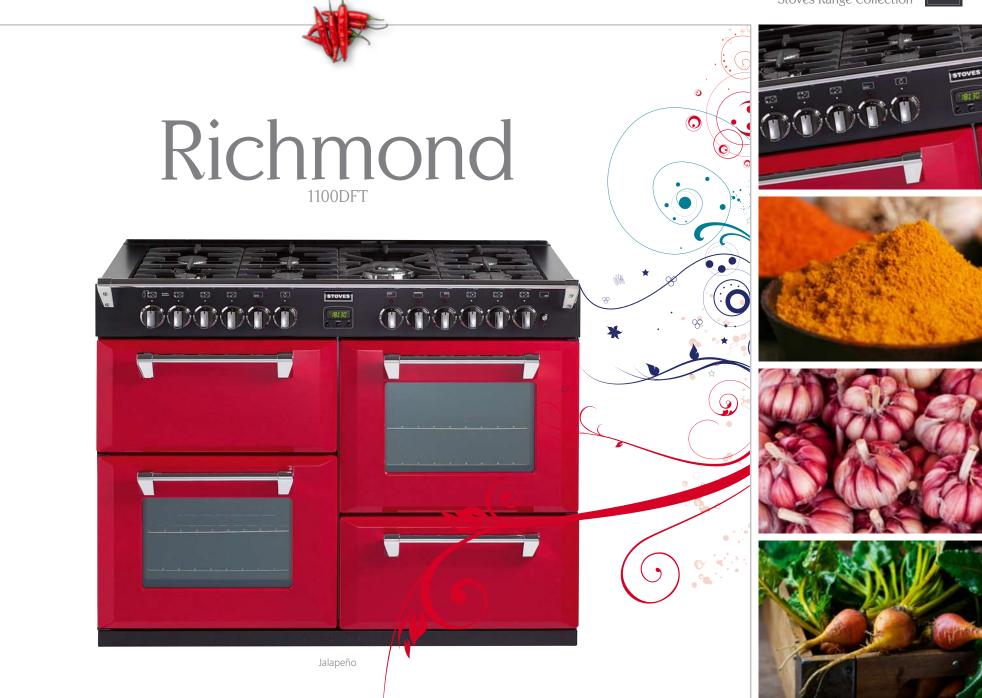

## Richmond

Designed with classic styling and enough features to keep any serious cook smiling, this collection really does have it all. Available in 900mm, 1000mm and 1100mm sizes, you'll love the extra-wide hobs with up to seven burners and the extra cooking space with up to four ovens.

Available in either black or champagne and, in our Flavours collection, jalapeño, aubergine, papaya, sushi and white – there's a whole-host to choose from. But, what's more, you can also get these cookers in our new Richmond Classic collection. In burgundy and racing green, these two stunning range cookers add a touch of sophistication to your kitchen.

#### Features

- Main multifunction electric oven 9 functions giving ultimate flexibility including fan, intensive bake, conventional, browning element & fanned grilling
- Tall fanned electric oven with a 91 litre capacity
- Separate dual circuit electric grill & conventional electric oven
- Telescopic shelves

- Internal oven lights
- Programmable main oven
- Pristine® enamel
- Dimensions 900-930h x 896w x 600d
- AA energy rating