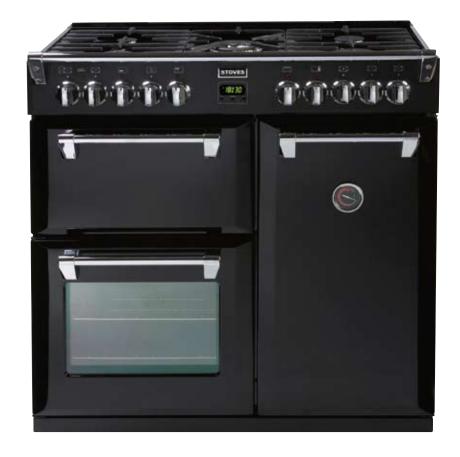

## Richmond

Designed with classic styling and enough features to keep any serious cook smiling, this collection really does have it all. Available in 900mm, 1000mm and 1100mm sizes, you'll love the extra-wide hobs with up to seven burners and the extra cooking space with up to four ovens.

#### Features

- Main multifunction electric oven 9 functions giving ultimate flexibility including fan, intensive bake, conventional, browning element & fanned grilling
- Tall fanned electric oven with a 91 litre capacity
- Separate dual circuit electric grill & conventional electric oven
- Telescopic shelves

- Internal oven lights
- Programmable main oven
- Pristine® enamel
- Dimensions 900-930h x 896w x 600d
- AA energy rating

#### Dual fuel option

- 1 piece gas hob with 5 burners including 3.5kW wok burner
- Cast pan supports & removable griddle

#### Electric option

• 5 zone ceramic hob with 2 Induction Zones, 2 ceramic zones & 1 warming zone

Tall fanned electric oven with 91 litre capacity