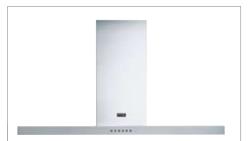

#### DCP hood

900mm, 1000mm, 1100mm wide designer hood

- 3 fan speeds
- Twin lights
- Illuminated push button controls
- Noise level 52dba
- Max extraction 650m3/h
- Motor rating 250w
- Ducting kit diameter 150/150mm
- Fuse size 3amp

#### Dimensions

- 900mm 100h x 900w x 500d
- 1000mm 100h x 100w x 500d
- 1100mm 100h x 110w x 500d

#### 900DTC

900mm wide designer hood

- 3 fan speeds
- Twin halogen lights
- Touch control
- Noise level 52dba
- Max extraction 650m3/h
- Motor rating 250w
- Fuse size 3amp

#### Dimensions

• 900mm 100h x 900w x 500d