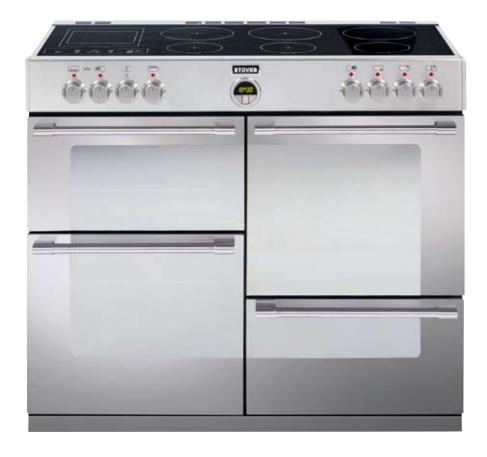

## Richmond

Designed with classic styling and enough features to keep any serious cook smiling, this collection really does have it all. Available in 900mm, 1000mm and 1100mm sizes, you'll love the extra-wide hobs with up to seven burners and the extra cooking space with up to four ovens.

Available in either black or champagne and, in our Flavours collection, jalapeño, aubergine, papaya, sushi and white – there's a whole-host to choose from. But, what's more, you can also get these cookers in our new Richmond Classic collection. In burgundy and racing green, these two stunning range cookers add a touch of sophistication to your kitchen.

#### Features

- Main multifunction electric oven 9 functions giving ultimate flexibility including fan, intensive bake, conventional, browning element & fanned grilling
- Tall fanned electric oven with a 91 litre capacity
- Separate dual circuit electric grill & conventional electric oven
- Telescopic shelves

- Internal oven lights
- Programmable main oven
- Pristine® enamel
- Dimensions 900-930h x 896w x 600d
- AA energy rating

#### Dual fuel option

- 1 piece gas hob with 5 burners including 3.5kW wok burner
- Cast pan supports & removable griddle

#### Electric option

• 5 zone ceramic hob with 2 Induction Zones, 2 ceramic zones & 1 warming zone

Tall fanned electric oven with 91 litre capacity