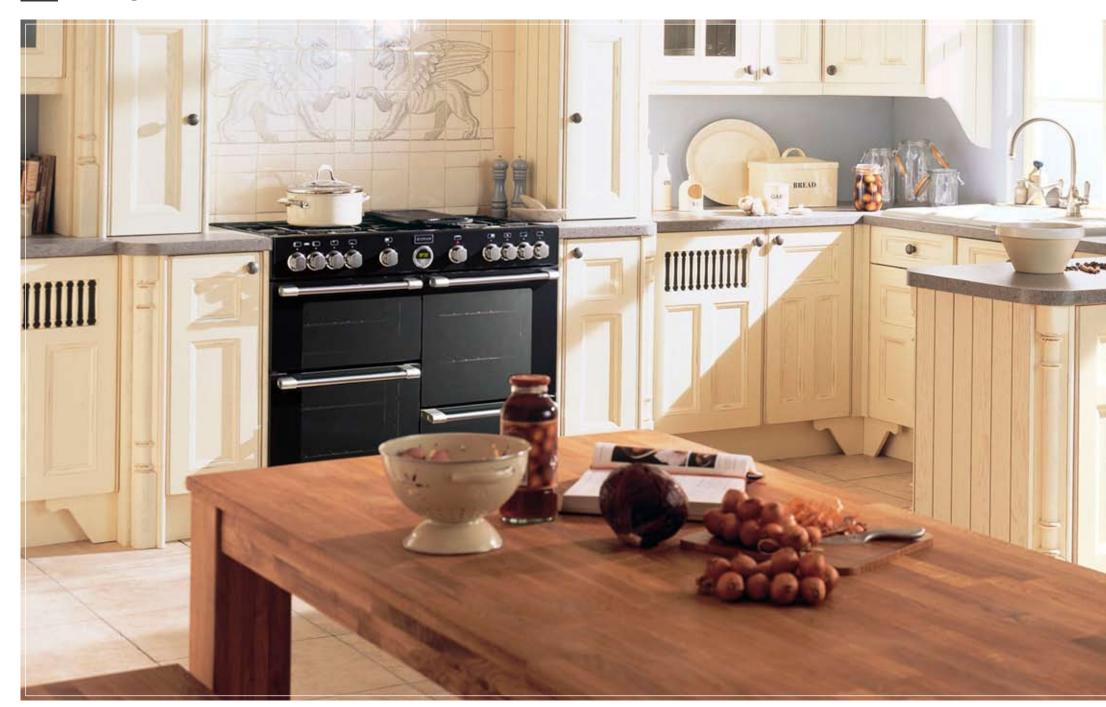

## Richmond

Designed with classic styling and enough features to keep any serious cook smiling, this collection really does have it all. Available in 900mm, 1000mm and 1100mm sizes, you'll love the extra-wide hobs with up to seven burners and the extra cooking space with up to four ovens.

Available in either black or champagne and, in our Flavours collection, jalapeño, aubergine, papaya, sushi and white – there's a whole-host to choose from. But, what's more, you can also get these cookers in our new Richmond Classic collection. In burgundy and racing green, these two stunning range cookers add a touch of sophistication to your kitchen.