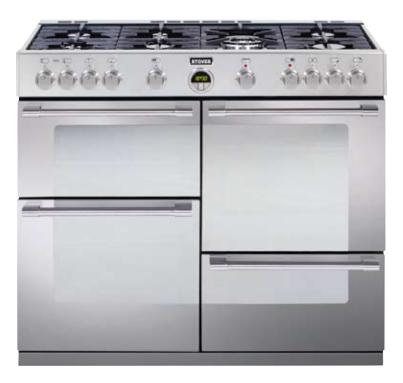

## Sterling

Stylish and contemporary, a Stoves Sterling is the centrepiece of any kitchen. Available in the stainless steel, black and the Flavours colours (jalapeño and white) that you know and love in a variety of sizes, and come with a whole host of features. Telescopic shelves, wok burners and a choice of fuel options to name but a few!

#### **Features**

- Main multifunction electric oven 9 functions giving ultimate flexibility including fan, intensive bake, conventional, browning element & fanned grilling
- Tall fanned electric oven with a 91 litre capacity
- Separate dual circuit electric grill
- Telescopic shelves

- Internal oven lights
- Programmable main oven
- Pristine® enamel
- Dimensions 900-930h x 896w x 600d
- AA energy rating