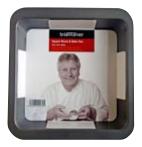

#### Square roast bake pan

Size (mm) 246w x 236h x 48d Product Code: 5060030400305