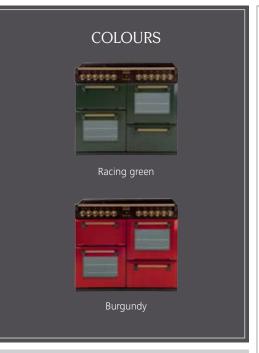

Available in either black or champagne and, in our Flavours collection, jalapeño, aubergine, papaya, sushi and white – there's a whole-host to choose from. But, what's more, you can also get these cookers in our new Richmond Classic collection. In burgundy and racing green, these two stunning range cookers add a touch of sophistication to your kitchen.

# COLOURS

Aubergine

White

Sush

Papaya

Hoods and splashbacks as page 18 and 19