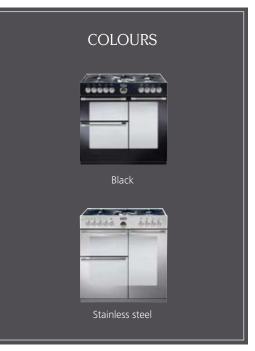

## Sterling

Stylish and contemporary, a Stoves Sterling is the centrepiece of any kitchen. Available in the stainless steel, black and the Flavours colours (jalapeño and white) that you know and love in a variety of sizes, and come with a whole host of features. Telescopic shelves, wok burners and a choice of fuel options to name but a few!

#### Dual fuel option

- 1 piece gas hob with 5 burners including 3.5kW wok burner
- Cast pan supports & removable griddle

900DFT: Black 444440464 | Stainless steel 444440465

#### Electric option

• 5 zone ceramic hob including 1 dual zone

900E: Black 444440466 | Stainless steel 444440467

Tall fanned electric oven – with 91 litre capacity