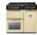

## Sterling

Stylish and contemporary, a Stoves Sterling is the centrepiece of any kitchen. Available in the stainless steel, black and the Flavours colours (jalapeño and white) that you know and love in a variety of sizes, and come with a whole host of features. Telescopic shelves, wok burners and a choice of fuel options to name but a few!

So, with precision engineering, high quality materials, great looks and packed full of amazing features, you can be inspired and explore new cooking worlds with a stunning Stoves Sterling.