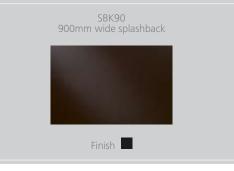

#### SBK splashbacks

900mm, 1000mm, 1100mm wide

- The perfect compliment to your range cooker
- Makes a feature in any kitchen

#### Dimensions

• 900mm: 750h x 900w

• 1000mm: 750h x 1000w

• 1100mm: 750h x 1100w