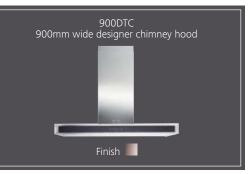

#### 900DTC

900mm wide designer hood

- 3 fan speeds
- Twin halogen lights
- Touch control
- Noise level 52dba
- Max extraction 650m3/h
- Motor rating 250w
- Fuse size 3amp

#### Dimensions

• 900mm 100h x 900w x 500d