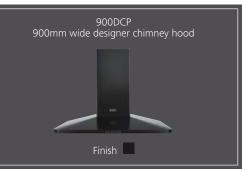

#### DCP hood

900mm, 1000mm, 1100mm wide designer hood

- 3 fan speeds
- Twin lights
- Illuminated push button controls
- Noise level 52dba
- Max extraction 650m3/h
- Motor rating 250w
- Ducting kit diameter 150/150mm
- Fuse size 3amp

#### Dimensions

- 900mm 100h x 900w x 500d
- 1000mm 100h x 100w x 500d
- 1100mm 100h x 110w x 500d