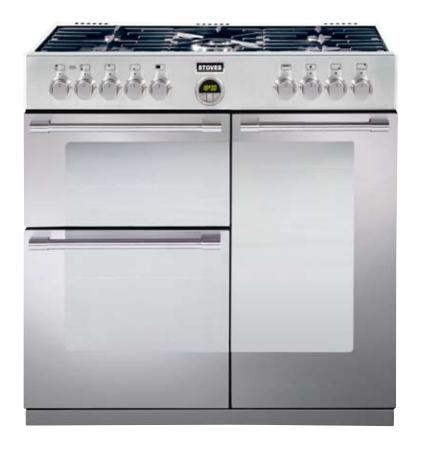

## Sterling

Stylish and contemporary, a Stoves Sterling is the centrepiece of any kitchen. Available in the stainless steel, black and the Flavours colours (jalapeño and white) that you know and love in a variety of sizes, and come with a whole host of features. Telescopic shelves, wok burners and a choice of fuel options to name but a few!

#### Dual fuel option

- 1 piece gas hob with 7 burners including 3.5kW wok burner
- Cast pan supports & removable griddle

1000DFT: Black 4444440790 | Stainless steel 4444440791

#### Gas option

- 1 piece gas hob with 7 burners including 3.5kW wok burner
- 2 main gas ovens
- Slow cook oven

- Cast pan supports & removable griddle
- Separate variable gas grill

AA energy rating (

\*Programmer on the gas option is cook to off only