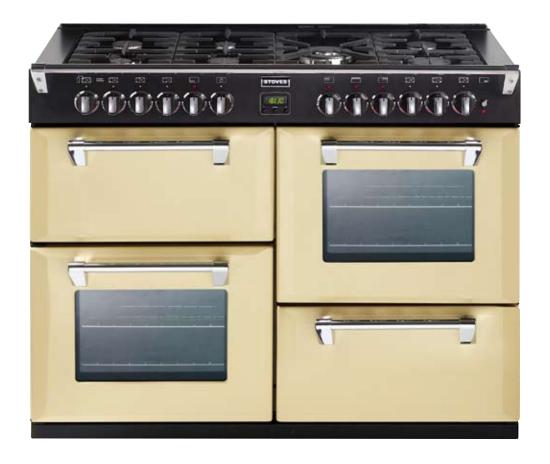

## Richmond

Designed with classic styling and enough features to keep any serious cook smiling, this collection really does have it all. Available in 900mm, 1000mm and 1100mm sizes, you'll love the extra-wide hobs with up to seven burners and the extra cooking space with up to four ovens.

Available in either black or champagne and, in our Flavours collection, jalapeño, aubergine, papaya, sushi and white – there's a whole-host to choose from. But, what's more, you can also get these cookers in our new Richmond Classic collection. In burgundy and racing green, these two stunning range cookers add a touch of sophistication to your kitchen.

#### Features

- Main multifunction electric oven 9 functions giving ultimate flexibility including fan, intensive bake, conventional, browning element & fanned grilling
- Tall fanned electric oven with a 91 litre capacity
- Separate dual circuit electric grill & conventional electric oven
- Telescopic shelves

- Internal oven lights
- Programmable main oven
- Pristine® enamel
- Dimensions 900-930h x 896w x 600d
- AA energy rating

#### Dual fuel option

- 1 piece gas hob with 5 burners including 3.5kW wok burner
- Cast pan supports & removable griddle

#### Electric option

• 5 zone ceramic hob with 2 Induction Zones, 2 ceramic zones & 1 warming zone

Tall fanned electric oven with 91 litre capacity