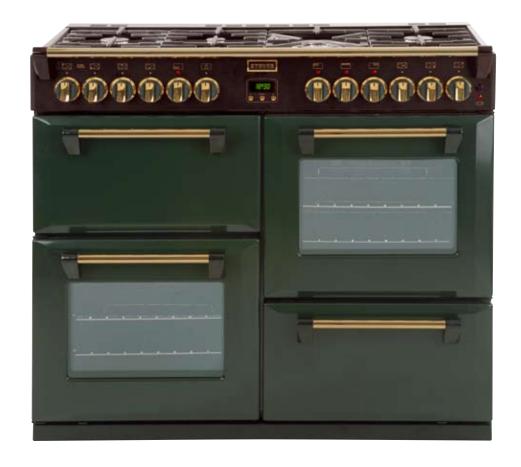

## Richmond

Designed with classic styling and enough features to keep any serious cook smiling, this collection really does have it all. Available in 900mm, 1000mm and 1100mm sizes, you'll love the extra-wide hobs with up to seven burners and the extra cooking space with up to four ovens.

Available in either black or champagne and, in our Flavours collection, jalapeño, aubergine, papaya, sushi and white – there's a whole-host to choose from. But, what's more, you can also get these cookers in our new Richmond Classic collection. In burgundy and racing green, these two stunning range cookers add a touch of sophistication to your kitchen.

#### Features

- Main multifunction electric oven 9 functions giving ultimate flexibility including fan, intensive bake, conventional, browning element & fanned grilling
- Tall fanned electric oven with a 91 litre capacity
- Separate dual circuit electric grill & conventional electric oven
- Telescopic shelves

- Internal oven lights
- Programmable main oven
- Pristine® enamel
- Dimensions 900-930h x 896w x 600d
- AA energy rating

#### Dual fuel option

- 1 piece gas hob with 5 burners including 3.5kW wok burner
- Cast pan supports & removable griddle

#### Electric option

• 5 zone ceramic hob with 2 Induction Zones, 2 ceramic zones & 1 warming zone

Tall fanned electric oven with 91 litre capacity