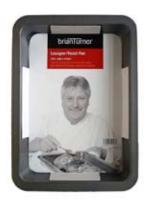

#### Lasagne roast pan (med)

Size (mm) 268w x 376h x 47d Product Code: 5060030400213