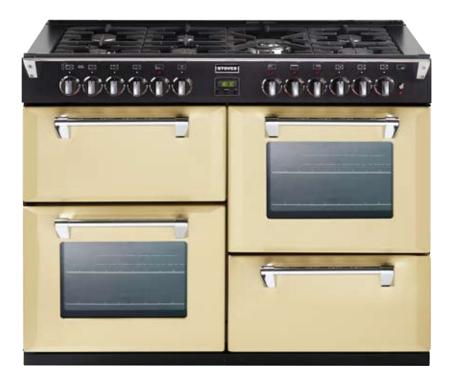

## Richmond

Designed with classic styling and enough features to keep any serious cook smiling, this collection really does have it all. Available in 900mm, 1000mm and 1100mm sizes, you'll love the extra-wide hobs with up to seven burners and the extra cooking space with up to four ovens.

Available in either black or champagne and, in our Flavours collection, jalapeño, aubergine, papaya, sushi and white – there's a whole-host to choose from. But, what's more, you can also get these cookers in our new Richmond Classic collection. In burgundy and racing green, these two stunning range cookers add a touch of sophistication to your kitchen.

#### Features

- Main multifunction electric oven 9 functions giving ultimate flexibility including fan, intensive bake, conventional, browning element & fanned grilling
- Tall fanned electric oven with a 91 litre capacity
- Separate dual circuit electric grill & conventional electric oven
- Telescopic shelves

- Internal oven lights
- Programmable main oven
- Pristine® enamel
- Dimensions 900-930h x 896w x 600d
- AA energy rating