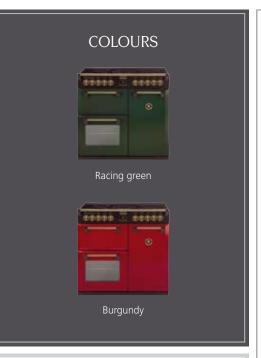

Available in either black or champagne and, in our Flavours collection, jalapeño, aubergine, papaya, sushi and white – there's a whole-host to choose from. But, what's more, you can also get these cookers in our new Richmond Classic collection. In burgundy and racing green, these two stunning range cookers add a touch of sophistication to your kitchen.

# COLOURS

Aubergine

White

Sush

Papaya

Hoods and splashbacks as page 18 and 19