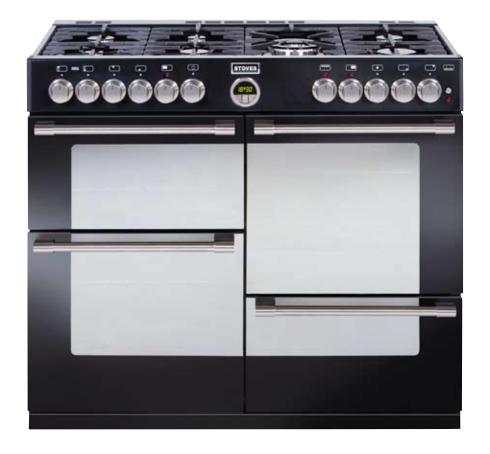

## Richmond

Designed with classic styling and enough features to keep any serious cook smiling, this collection really does have it all. Available in 900mm, 1000mm and 1100mm sizes, you'll love the extra-wide hobs with up to seven burners and the extra cooking space with up to four ovens.

Available in either black or champagne and, in our Flavours collection, jalapeño, aubergine, papaya, sushi and white – there's a whole-host to choose from. But, what's more, you can also get these cookers in our new Richmond Classic collection. In burgundy and racing green, these two stunning range cookers add a touch of sophistication to your kitchen.