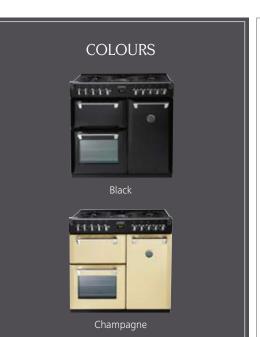

Available in either black or champagne and, in our Flavours collection, jalapeño, aubergine, papaya, sushi and white – there's a whole-host to choose from. But, what's more, you can also get these cookers in our new Richmond Classic collection. In burgundy and racing green, these two stunning range cookers add a touch of sophistication to your kitchen.

## Richmond

Champagne