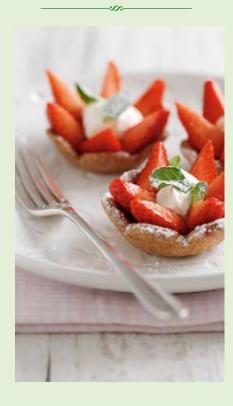

#### Strawberry tarts

MAKES 18 TIME 55-70 MINS 86 CALORIES PER TART 4G FAT OF WHICH 2.5G IS SATURATED Wholemeal flour 75g (3oz) Plain flour 75g (3oz) Caster sugar 25g (1oz) Unsalted butter 75g (3oz) Egg 1, beaten Apricot conserve 5 tbsp, heated and sieved Large strawberries 18, hulled Natural Greek yogurt 4 tbsp Small mint leaves to decorate Icing sugar for sifting

- 1 Preheat oven to 180°C/ 350°F/Gas 4. Put flours into a bowl. Mix in sugar and then rub in butter until mixture resembles breadcrumbs. Add egg and 1tsp water, and then mix to form a soft, but not sticky, dough.
- 2 Knead on a lightly floured surface until smooth. Roll out to about 3mm (1/8in) thick. Using a 9cm (31/2in) cutter, cut out rounds and place in bun-tin trays. Re-knead and re-roll dough and cut out more rounds. Repeat until you have 18 cases.
- **3** Place a small paper cake case in each pastry case and put a small teaspoonful of rice into each one. Bake for 10 minutes. remove paper cases and rice and cook for another 3–5 minutes until lightly browned and cooked. Allow tarts to cool.
- **4** Brush shells with conserve and put extra in bottom. Cut each strawberry into 6 wedges and arrange in tarts. Spoon yogurt into the middle, decorate with mint leaves and sift icing sugar over tarts.