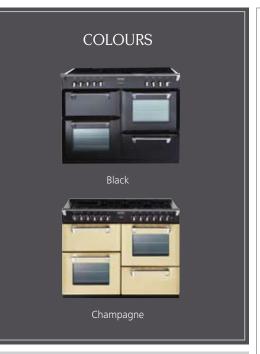

Available in either black or champagne and, in our Flavours collection, jalapeño, aubergine, papaya, sushi and white – there's a whole-host to choose from. But, what's more, you can also get these cookers in our new Richmond Classic collection. In burgundy and racing green, these two stunning range cookers add a touch of sophistication to your kitchen.