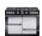

## Richmond

Designed with classic styling and enough features to keep any serious cook smiling, this collection really does have it all. Available in 900mm, 1000mm and 1100mm sizes, you'll love the extra-wide hobs with up to seven burners and the extra cooking space with up to four ovens.

Available in either black or champagne and, in our Flavours collection, jalapeño, aubergine, papaya, sushi and white – there's a whole-host to choose from. But, what's more, you can also get these cookers in our new Richmond Classic collection. In burgundy and racing green, these two stunning range cookers add a touch of sophistication to your kitchen.