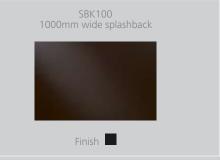

#### SBK splashbacks

900mm, 1000mm, 1100mm wide

- The perfect compliment to your range cooker
- Makes a feature in any kitchen

#### Dimensions

• 900mm: 750h x 900w

• 1000mm: 750h x 1000w

• 1100mm: 750h x 1100w