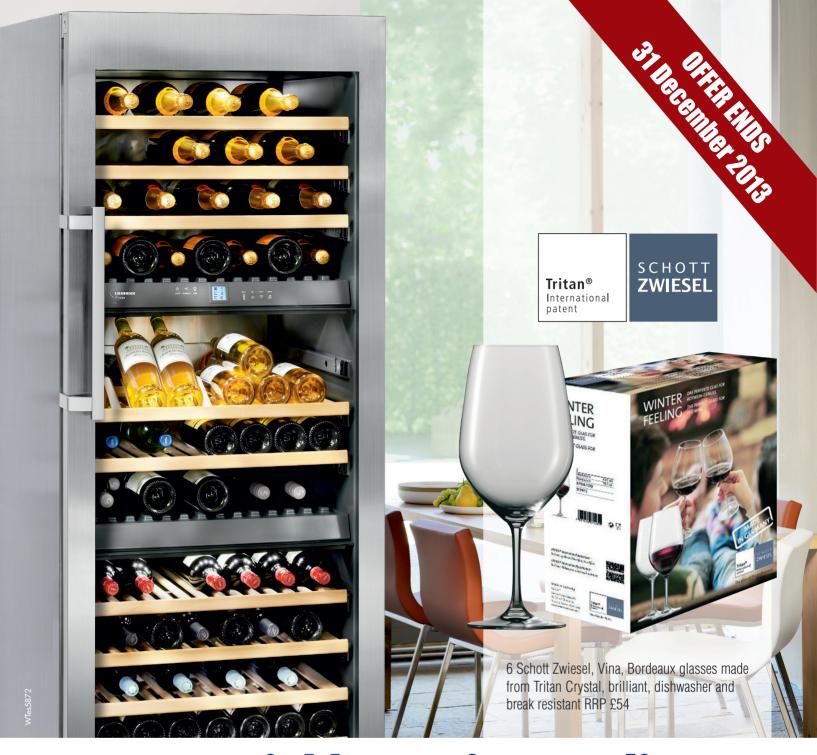

## Buy any Liebherr wine appliance and claim your FREE quality crystal glassware\*

Liebherr Multi-temperature wine cabinets allow you to serve sparkling, white and red wine to the table at the perfect temperature; while the long term storage cabinets allow you to store wine undisturbed at a consistent temperature and humidity.