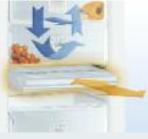

\*The Liebherr vario energy-saving panel can reduce the freezer's energy consumption by up to 50%; ask in-store for details.

**Design, Quality & Innovation** 