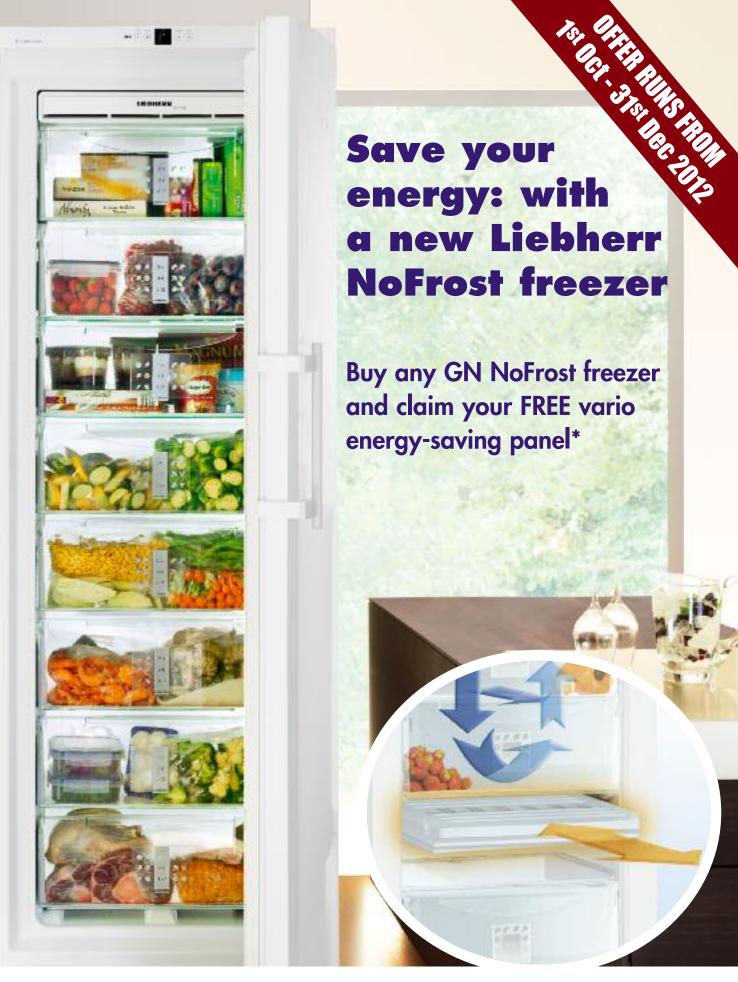

\*The Liebherr vario energy-saving panel can reduce the freezer's energy consumption by up to 50%; ask in-store for details.

**Design, Quality & Innovation** 