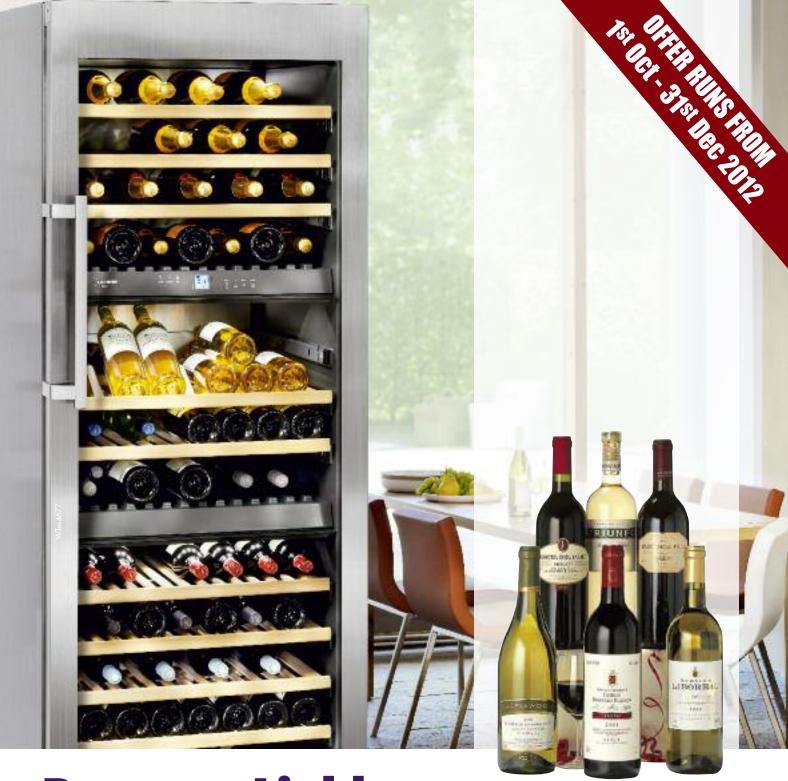

# Buy any Liebherr wine appliance and claim your FREE case of wine\*

Liebherr Multi-temperature wine cabinets allow you to serve sparkling, white and red wine to the table at the perfect temperature; while the long term storage cabinets allow you to store wine undisturbed at a consistent temperature and humidity.